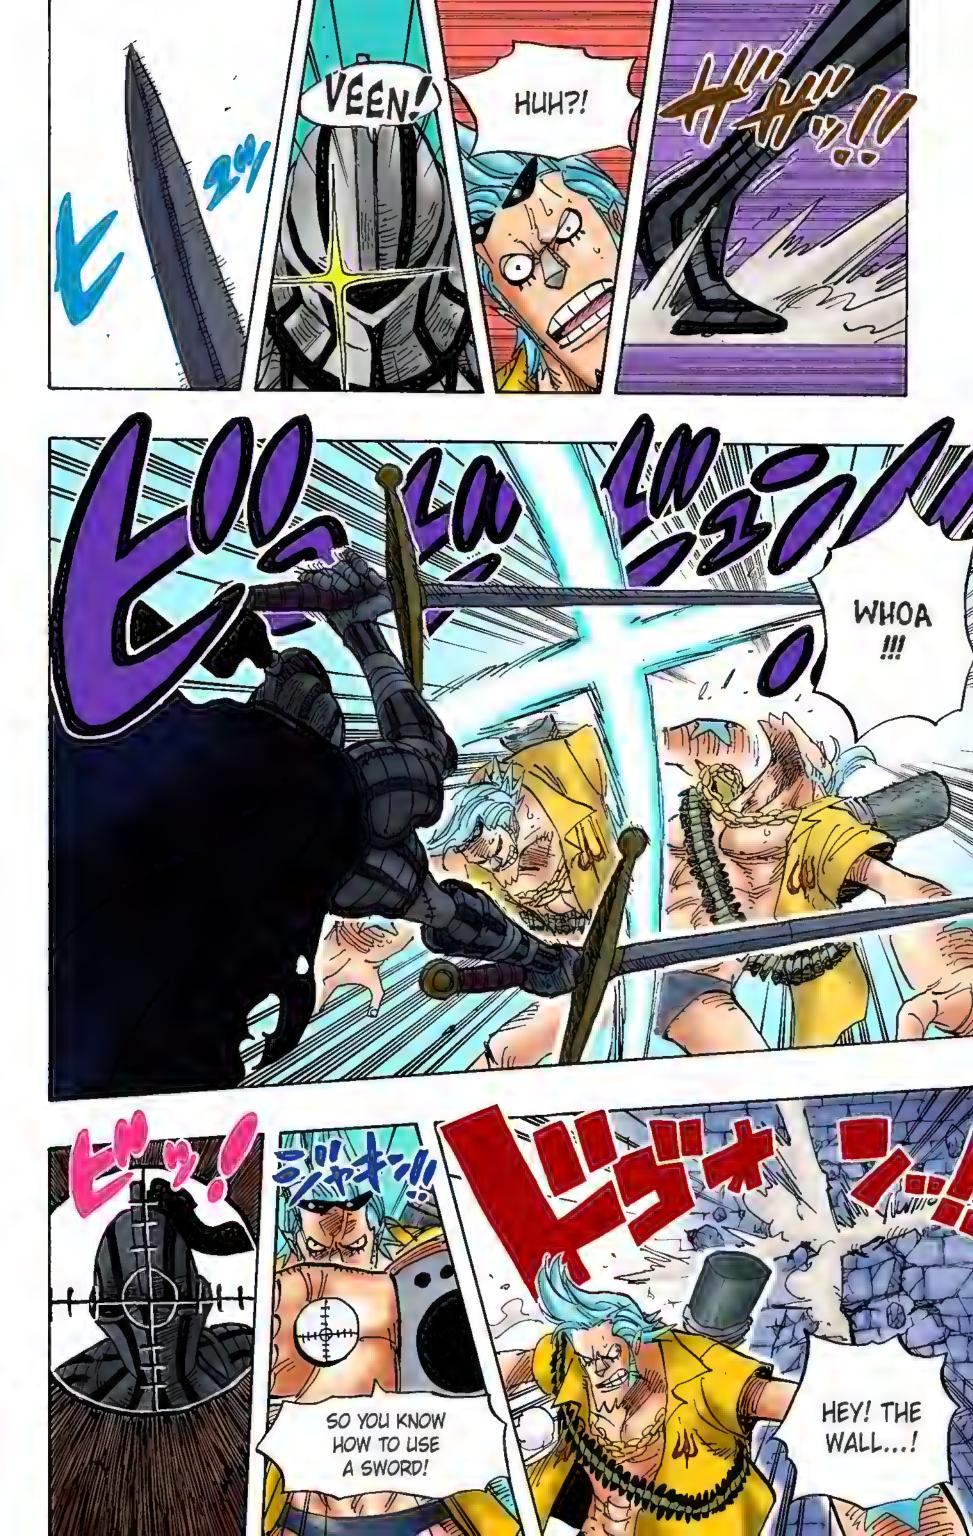

metal he touches instantly rusts. Each part of his body can He is the one who destroyed Zolo's sword, Yubashiri.

Captain Sharingle (Wheel-Wheel Fruit) A Wheel Human

spin like wheels. Able to perform high level attacks.

- Q: Are those things on Kokoro's chest seashells? Or are they some sort of evolved scales? Or is it a "NuBra"? --Lover of Old Ladies
- UGh... UGh... \*Gasp\*!! I'm sorry, I was A: having nightmares. What a question you've asked. Can I just say that I don't want to think about it? Oh, fine, I'll answer you. It's a "NuBra"-like thing. Its adhesive properties are second to none! GO, seashell "NuBra"!





# Chapter 452: JIGORO OF THE WIND



#### ENERU'S GREAT SPACE MISSION, VOL. 20: "TEARFUL DEPARTURE AFTER CHOKING ON A DUMPLING"





))

#### IT'S LIKE A COLISEUM!!!





























Q: Oda Sensei, I have a question. In chapter 446 (volume 46), Chopper said that he's not interested in the bodies of human girls. Why?! He's supposed to be about 15 years old, right?! Chopper! Please ask him that!

lestion corner

--18 Year-Old Woman 🗘

- A: I see. Please read carefully. Chopper said that he's not interested in "human girls." He may be able to talk like humans, but Chopper is a reindeer. In other words, he may like people for their character, but their appearance can't excite him. But he might fall in love with a good-looking reindeer.
- Q: Hello, Oda Sensei! I fell in love with Koby and Helmeppo when they reappeared in volume 45! They look too handsome! Tell me their birthdays! Koby should be May 13 (Bad Luck). And how about making Helmeppo's birth